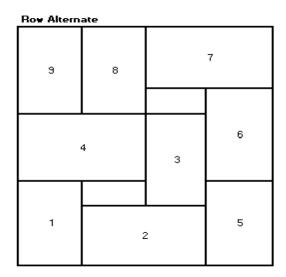

#### Glass Containers < 630ml

A maximum of 12 cases (24 bottles per case) can be placed on each row, use the guide below for proper placement of cases. Only Brewer standard pallets are to be utilized and the row piling pattern must be alternated as depicted to ensure stability.

- two 12-pack original cartons can be used in place of one 24-pack case, 12-pack cartons are not to be placed in trays, nor are they to be placed in trays with 6-packs, nor are they to be placed in a 24-pack original carton with 12 loose bottles
- 6-packs (in original cartons) can be placed in trays to create a full case. Do not mix 6-pack cases and loose bottles or place 6-pack cartons in a 24-pack original carton
- only place fully enclosed original carton 24-pack containers on the 4 corners of each row (i.e. no knock downs, 12-packs, or 6-packs in trays)
- to palletize other industry case sizes use table L-2 below for proper placement
- palletized empty bottles <630ml must be either tied with twine on the 4<sup>th</sup> and top row or the entire pallet must be shrink wrapped