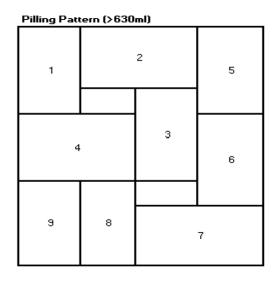

#### Glass Containers >=630ml

\*only to be used if your supply of gaylords has run low

A maximum of 9 cases (12 bottles per case) can be placed on each row, use the guide below for proper placement of cases. Only Brewer standard pallets are to be utilized and the row piling pattern must be alternated as depicted to ensure stability.

- two 6-pack cartons can be used in place of 12-pack case
- palletized empty bottles >630ml must be tied on every row or the entire pallet must be shrink wrapped
- when piling cartons with various heights on a single row, attention must be taken to ensure pallet stability when additional rows are added. When possible, place these cartons on top pallet rows to ensure stability